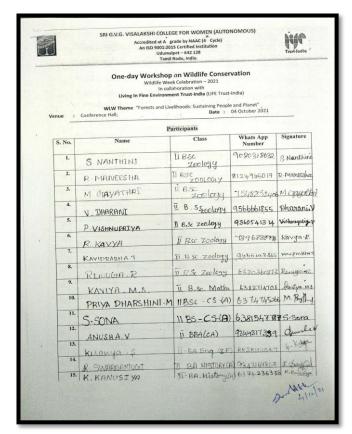

# Green Initiatives and Environment Club & Department of Zoology

| Date                       | 04.10.2021 (10.00 a                    | am – 3.30pm)                      |  |
|----------------------------|----------------------------------------|-----------------------------------|--|
| Supported by               | DBT Star College Scheme                |                                   |  |
| Event Convenor             | Dr. S. Uma Maheswari,                  | Dr. K. Shobana, Convener - Green  |  |
|                            | Associate Professor & Head, Dept. of   | Initiatives and Environment Club) |  |
|                            | Zoology (Overall DBT Coordinator)      | Assistant Professor of Zoology    |  |
| Workshop Facilitators      | Dr. Bexell Ayyachamy Daniel            | Mr. Mohammed Ashik                |  |
|                            | Research Director, Living In Fine      | Research Fellow , Living In Fine  |  |
|                            | Environmental Trust – India,           | Environmental Trust – India,      |  |
|                            | Coimbatore, India.                     | Coimbatore, India                 |  |
|                            |                                        |                                   |  |
| Venue of the Programme     | Assembly Hall – Workshop &             | Ground (for Activities)           |  |
| Beneficiaries Designation  | Students (from UG II year              | – 5 from each class)              |  |
| Objective of the programme | Commemorating the                      | Wild life Week :                  |  |
|                            | To make the students to understand the | neir duties towards conservation  |  |
|                            | towards bidiversity                    | and wildlife.                     |  |
| Number of Participants     | 46                                     |                                   |  |