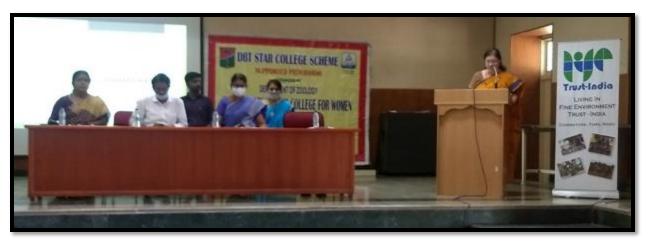

#### **WORKSHOP on "WILDLIFE CONSERVATION"**

Wild life Week:

Duties towards conservation towards bidiversity and wildlife

Sri G.V.G Visalakshi College for Women Udumalpet Green Initiative and Environmental club Circular

Workshop On Wildlige Conservation Commemoration of Wildlife week - 04/10/2021 world wildlife week is deprated every year during to 2-08 october). To commomerate world wildlife week, the workshop has been organised for the students. pr. Bexell Ayyacharry Daniel (Research Director), Dr. Mohamed Ashit, Perearch Associate Life Trust India, Combatole has given talk and activities were given to the students. The programme started with Prayer and Welcome Address by Dr. S. Vmamaheswari, and the Sparker was introduced by Dr. K. Shobana. The importance and wildlight and its Conservation was the main theme of the work shop. Rajiwari K Sh Ata Convenor (Dr.K. Shobama) PRINCIPAL SRI GVG VISALAKSHI COLLEGE FOR WOMEN (AUTONOMOUS) VENKATESA MILLS POST, UDUMALPET - 642 128