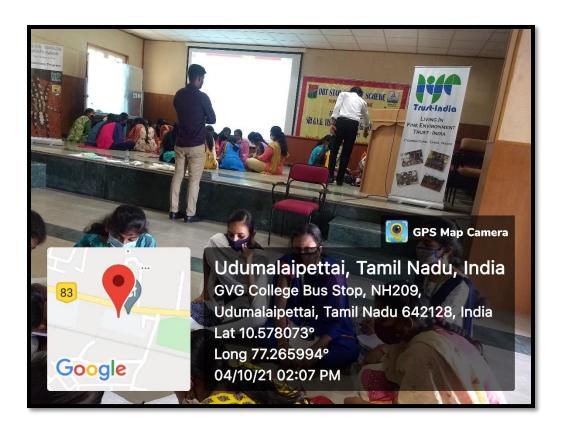

Workshop On Wildlige Conservation Commemoration of Wildlife week - 04/10/2021 world wildlife week is deprated every year during to 2-08 october). To commomerate world wildlife week, the workshop has been organised for the students. pr. Bexell Ayyacharry Daniel (Research Director), Dr. Mohamed Ashit, Perearch Associate Life Trust India, Combatole has given talk and activities were given to the students. The programme started with Prayer and Welcome Address by Dr. S. Vmamaheswari, and the Sparker was introduced by Dr. K. Shobana. The importance and wildlight and its Conservation was the main theme of the work shop. Rajiwari K Sh Ata Convenor (Dr.K. Shobama) PRINCIPAL SRI GVG VISALAKSHI COLLEGE FOR WOMEN (AUTONOMOUS) VENKATESA MILLS POST, UDUMALPET - 642 128

# Green Initiatives and Environment Club & Department of Zoology

| Date                       | 04.10.2021 (10.00 a                    | am – 3.30pm)                      |  |
|----------------------------|----------------------------------------|-----------------------------------|--|
| Supported by               | DBT Star College Scheme                |                                   |  |
| Event Convenor             | Dr. S. Uma Maheswari,                  | Dr. K. Shobana, Convener - Green  |  |
|                            | Associate Professor & Head, Dept. of   | Initiatives and Environment Club) |  |
|                            | Zoology (Overall DBT Coordinator)      | Assistant Professor of Zoology    |  |
| Workshop Facilitators      | Dr. Bexell Ayyachamy Daniel            | Mr. Mohammed Ashik                |  |
|                            | Research Director, Living In Fine      | Research Fellow , Living In Fine  |  |
|                            | Environmental Trust – India,           | Environmental Trust – India,      |  |
|                            | Coimbatore, India.                     | Coimbatore, India                 |  |
|                            |                                        |                                   |  |
| Venue of the Programme     | Assembly Hall – Workshop &             | Ground (for Activities)           |  |
| Beneficiaries Designation  | Students (from UG II year              | – 5 from each class)              |  |
| Objective of the programme | Commemorating the                      | Wild life Week :                  |  |
|                            | To make the students to understand the | neir duties towards conservation  |  |
|                            | towards bidiversity                    | and wildlife.                     |  |
| Number of Participants     | 46                                     |                                   |  |

#### Agenda

| Date / Time | Details                                                                       |                                                                                       |                                           |  |
|-------------|-------------------------------------------------------------------------------|---------------------------------------------------------------------------------------|-------------------------------------------|--|
| 10.00 am    | Inaugural                                                                     | <ul> <li>Prayer</li> <li>Welcome Address</li> <li>Introducing the Speakers</li> </ul> | : Dr. S. Uma Maheswar<br>: Dr. K. Shobana |  |
| 10.20 am    | Group photo                                                                   |                                                                                       |                                           |  |
| 10.30 am    | Workshop introduct                                                            | tion and objectives / Housekeeping / Ag                                               | genda and Pandemic Rules                  |  |
| 10,45 am    | Assessing the audience - Audience attitude about wildlife and conservation    |                                                                                       |                                           |  |
| 11.15 pm    | Story of Life - PPT -                                                         |                                                                                       |                                           |  |
| 11.45 pm    | Interdependency of all life forms                                             |                                                                                       |                                           |  |
| 11.55 pm    | Habitat loss – map reading                                                    |                                                                                       |                                           |  |
| 12.30 pm    | Lunch Break                                                                   |                                                                                       |                                           |  |
| 1.15 pm     | Water footprint - Water is an important natural resource / Preserve it        |                                                                                       |                                           |  |
| 1.30 pm     | Energizer (s) - Writing name, Big and small, Hawk and the pigeon              |                                                                                       |                                           |  |
| 2.00 pm     | Fishing Game (Sustainable utilization)                                        |                                                                                       |                                           |  |
| 2.15 pm     | Story telling                                                                 |                                                                                       |                                           |  |
| 2.30 pm     | Tiger spider and conservation                                                 |                                                                                       |                                           |  |
| 2.45 pm     | Assessment / What can I do – Pledge -Network                                  |                                                                                       |                                           |  |
| 3.00 pm     | Valedictory  • Feedback by Participants • Vote of Thanks : Dr. S. Kalaichelvi |                                                                                       |                                           |  |